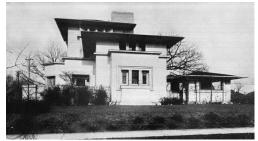

A. Fricke House, 1902

B. Willits House, 1902

C. Little House, 1903

E. Robie House, 1909

| Name of the feature | Sketch | Shown on building A, B, C, D,E |
|---------------------|--------|--------------------------------|
|                     |        |                                |
|                     |        |                                |
|                     |        |                                |
|                     |        |                                |
|                     |        |                                |
|                     |        |                                |
|                     |        |                                |